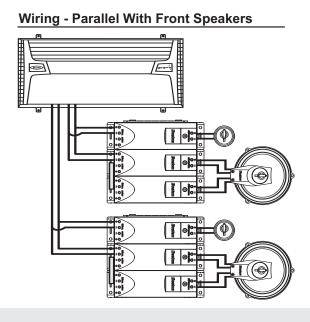

| #         | Description                              | Quantity |
|-----------|------------------------------------------|----------|
| 1         | Type-M1 1" Allow Dome Tweeter            | 2        |
| 2         | Neo Type-M Crossover                     | 2        |
| 3         | Tweeter Grille                           | 2        |
| 4         | Tweeter Flush-Mount                      | 2        |
| 5         | Tweeter Angle-Mount (top)                | 2        |
| 6         | Tweeter Angle-Mount (bottom)             | 2        |
| not shown | Tweeter Hardware Pack                    | 2        |
| 7         | Spring Clips                             | 4        |
| 8         | Terminated Tweeter Wire                  | 2        |
| 9         | #8 x <sup>3</sup> /8" Pan Head Screw     | 2        |
| 10        | #8 x <sup>1</sup> /2" Self-Tapping Screw | 4        |
| 11        | #8 x 1" Self-Tapping Screw               | 8        |
| 12        | 1 <sup>1</sup> /2" Hex Nut               | 2        |
| 13        | Hex Key                                  | 1        |